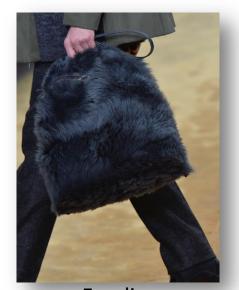

## WOOLLY FUR Melange and Mesh.

Real and faux fur melange. Frisée effects, nuances and ruffled textures. Fur mixed with wool yarns and treated on the finished garment. Overdyed fur with a shading effect.

**New York Street** 

Fendi

Lanzetti

Campomaggi

Filippo Fanini