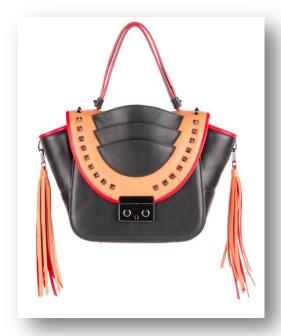

## GEOMETRICAL FRAGMENTS

Broken lines, concentric circles.
Kinetic abstraction of graphic patterns on rigid structures. Bowler bags, totes and clutch bags with handles.

Tosca Blu

Bevini Modena

Regenesi

Corsoundici

Azzurra Gronchi