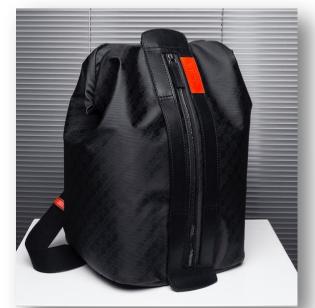

## UTILITARIAN Sport Tech.

Unisex ergonomics. Modular combinations that highlight angles and asymmetric volumes through double folded calf leather. Total black vegetable leather paired with textured nylon.

**Louis Vuitton** 

Tratakan

**Positive Causes** 