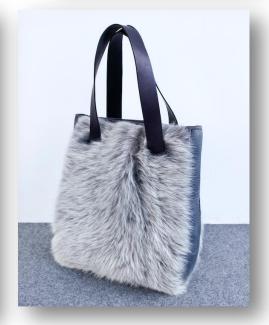

## WOOLLY FUR Melange and Mesh.

Real and faux fur melange. Frisée effects, nuances and ruffled textures. Fur mixed with wool yarns and treated on the finished garment. Overdyed fur with a shading effect.

**New York Street** 

Fendi

Lanzetti

Campomaggi

Filippo Fanini