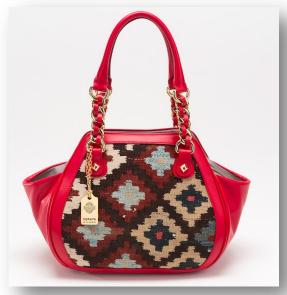

## GEOMETRICAL FRAGMENTS

Broken lines, concentric circles.
Kinetic abstraction of graphic patterns on rigid structures. Bowler bags, totes and clutch bags with handles.

Tosca Blu

Bevini Modena

Regenesi

Corsoundici

Azzurra Gronchi