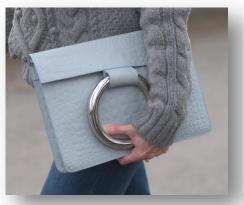

## METALSHINER Metal decorations.

Mirror effects, leather with a metallic finish, shimmering finishings. Chains and metal links. Light grey soft leather, white finish. Asymmetrical cuts designed on front. Fur effect interpreted with 3D embroidery and plexiglass straws.

Visone

Giancarlo Petriglia

**Ticercrea** 