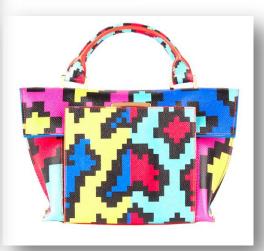

### **MASHING UP** New patching.

Mix of styles and patterns, jacquard wool fabrics, laser-cut fur, reptile and colored leather. Wide bases and medium/large sizes.

Chains woven with leather and padded embroidery.

New York Street January 2016

Soraya Milano

Is Ioanna Solea