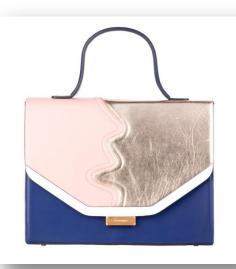

## GEOMETRICAL FRAGMENTS

Broken lines, concentric circles.
Kinetic abstraction of graphic patterns on rigid structures. Bowler bags, totes and clutch bags with handles.

Tosca Blu

Bevini Modena

Regenesi

Corsoundici

Azzurra Gronchi