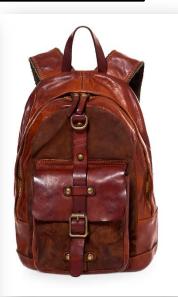

## RETRO FUTURE Craft Innovation.

Innovative leather like the American Shell Cordovan. Pony leather, hand brushed and applied in a 40s retro style. Frames inspired by futuristic design objects. Rounded lines and top quality calf leather bands. Finely detailed metal craftsmenship.

Milan September 2015

Hiboy

Plinio Visonà

Hiboy