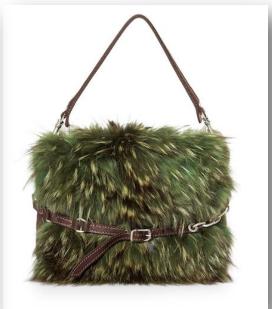

## WOOLLY FUR Melange and Mesh.

Real and faux fur melange. Frisée effects, nuances and ruffled textures. Fur mixed with wool yarns and treated on the finished garment. Overdyed fur with a shading effect.

**New York Street** 

Fendi

Lanzetti

Campomaggi

Filippo Fanini