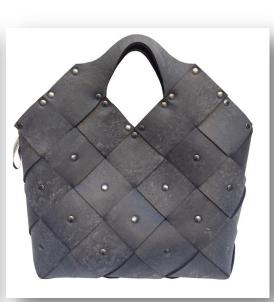

## GEOMETRICAL FRAGMENTS

Broken lines, concentric circles.
Kinetic abstraction of graphic patterns on rigid structures. Bowler bags, totes and clutch bags with handles.

Tosca Blu

Bevini Modena

Regenesi

Corsoundici

Azzurra Gronchi