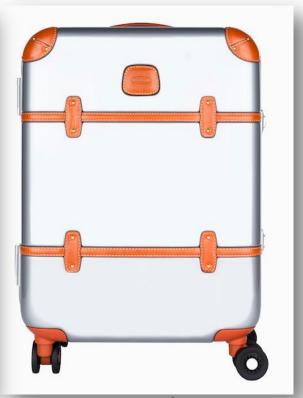

### **SARTORIAL TRAVELLER** Techno materials.

Technical sophistication and sartorial details. Macro-metal details for impressive accessories. Synthetic and carbonium. Perforated, doubled and sanded nappa leather.

Paris January 2016

Crispino Valentino

Bric's