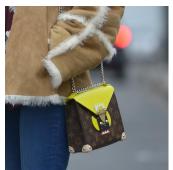

### **MASHING UP** New patching.

Mix of styles and patterns, jacquard wool fabrics, laser-cut fur, reptile and colored leather. Wide bases and medium/large sizes.

Chains woven with leather and padded embroidery.

New York Street January 2016

Soraya Milano

Is Ioanna Solea