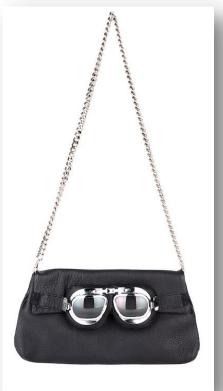

## METALSHINER Metal decorations.

Mirror effects, leather with a metallic finish, shimmering finishings. Chains and metal links. Light grey soft leather, white finish. Asymmetrical cuts designed on front. Fur effect interpreted with 3D embroidery and plexiglass straws.

Visone

Giancarlo Petriglia

**Ticercrea** 