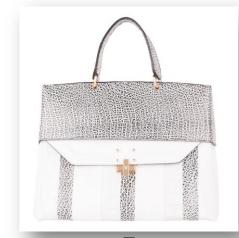

## RETRO FUTURE Craft Innovation.

Innovative leather like the American Shell Cordovan. Pony leather, hand brushed and applied in a 40s retro style. Frames inspired by futuristic design objects. Rounded lines and top quality calf leather bands. Finely detailed metal craftsmenship.

Milan September 2015

Hiboy

Plinio Visonà

Hiboy