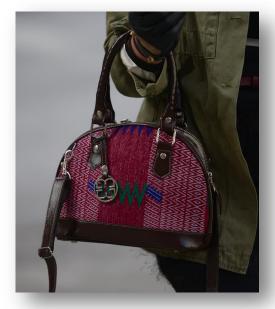

### **MASHING UP** New patching.

Mix of styles and patterns, jacquard wool fabrics, laser-cut fur, reptile and colored leather. Wide bases and medium/large sizes.

Chains woven with leather and padded embroidery.

New York Street January 2016

Soraya Milano

Is Ioanna Solea