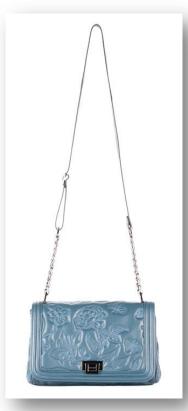

### ICONS bags are MINI

The iconic bags that are historically the most desiderable ones, become mini bags, to match with the original volumes. With handles, and shoulder chain strap, covered frame, in exotic leather with logo.