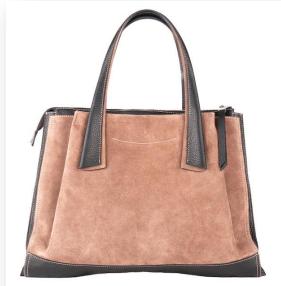

## GEOMETRICAL FRAGMENTS

Broken lines, concentric circles.
Kinetic abstraction of graphic patterns on rigid structures. Bowler bags, totes and clutch bags with handles.

Tosca Blu

Bevini Modena

Regenesi

Corsoundici

Azzurra Gronchi