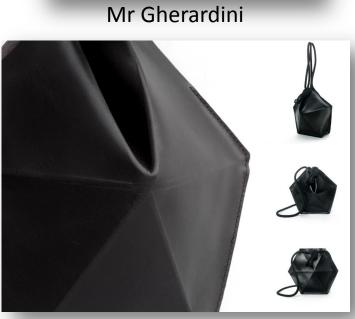

# **VINTAGE Contemporary.**

Natural leather, reptile, calf leather and nappa with refined grains.

Sophisticated treatments to regenerate thermo-fused leather. Drawstring bags and body dress totes. Urban, modern, globe-trotter.

Corsia

Andrea Incontri

Simona Tagliaferri

**Edmos** 