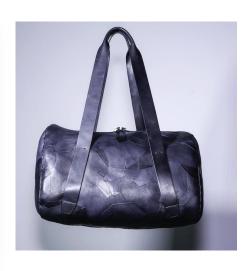

## GEOMETRICAL FRAGMENTS

Broken lines, concentric circles.
Kinetic abstraction of graphic patterns on rigid structures. Bowler bags, totes and clutch bags with handles.

Tosca Blu

Bevini Modena

Regenesi

Corsoundici

Azzurra Gronchi