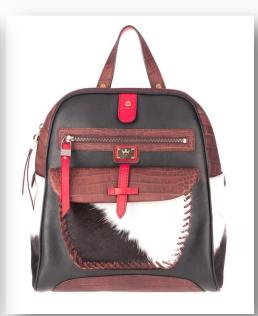

## **ECLECTICISM New Class.**

Bags with elaborate inlay design for the intellectual woman. Distinctive lines, cuts and innovative textures. Semi-sharp volumes, embossed surfaces, decorative stitching. Metal fastenings with attitude.

Milan Street January 2016

laya Asciani

Three Foot Flower

Salar