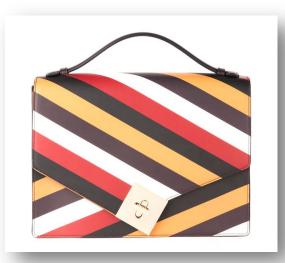

### **MASHING UP** New patching.

Mix of styles and patterns, jacquard wool fabrics, laser-cut fur, reptile and colored leather. Wide bases and medium/large sizes.

Chains woven with leather and padded embroidery.

New York Street January 2016

Soraya Milano

Is Ioanna Solea