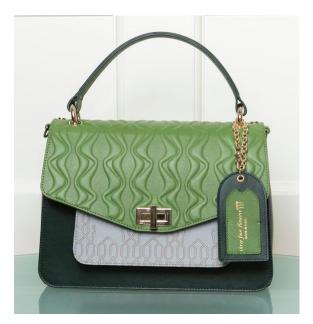

## **ECLECTICISM New Class.**

Bags with elaborate inlay design for the intellectual woman. Distinctive lines, cuts and innovative textures. Semi-sharp volumes, embossed surfaces, decorative stitching. Metal fastenings with attitude.

Milan Street January 2016

laya Asciani

Three Foot Flower

Salar