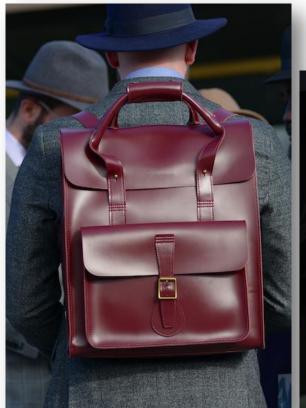

## RETRO FUTURE Craft Innovation.

Innovative leather like the American Shell Cordovan. Pony leather, hand brushed and applied in a 40s retro style. Frames inspired by futuristic design objects. Rounded lines and top quality calf leather bands. Finely detailed metal craftsmenship.

Milan September 2015

Hiboy

Plinio Visonà

Hiboy