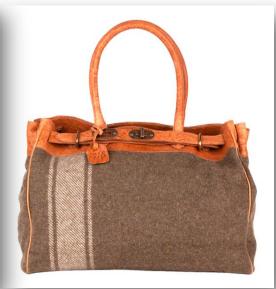

### **MASHING UP** New patching.

Mix of styles and patterns, jacquard wool fabrics, laser-cut fur, reptile and colored leather. Wide bases and medium/large sizes.

Chains woven with leather and padded embroidery.

New York Street January 2016

Soraya Milano

Is Ioanna Solea