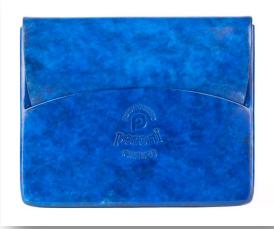

## BRUSH COLORS Artistic surfaces.

Innovative chromatic interpretations on a leather base that are best colored with brushstrokes or sponging.

The polishings shine up and brighten large and sharp volumes.

Satchels and doctor bags and sharp totes.

Peroni Firenze

**Antonio Marras** 

Pratesi

Thom Browne