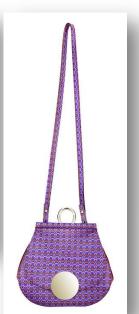

## FLAMBOYANT Detail extravaganza.

Pad, expand, gather. Jewel bags with lush, captivating and fun surfaces.

Nappa leather and velvet, satin and matelassè. Boston bags and flamboyant mini shoulder bags become the must-haves of the season, downplaying romanticism.

Paris Haute Couture January 2016

Fontanelli

IS Ioanna Solea

Harleq