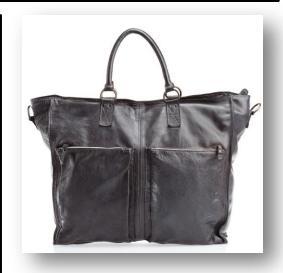

# **VINTAGE Contemporary.**

Natural leather, reptile, calf leather and nappa with refined grains.

Sophisticated treatments to regenerate thermo-fused leather. Drawstring bags and body dress totes. Urban, modern, globe-trotter.

Corsia

Andrea Incontri

Simona Tagliaferri

**Edmos** 