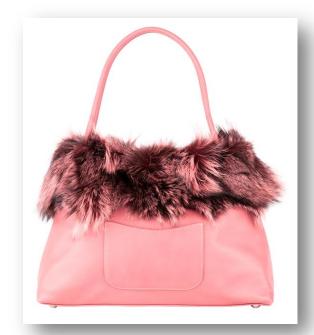

## WOOLLY FUR Melange and Mesh.

Real and faux fur melange. Frisée effects, nuances and ruffled textures. Fur mixed with wool yarns and treated on the finished garment. Overdyed fur with a shading effect.

**New York Street** 

Fendi

Lanzetti

Campomaggi

Filippo Fanini