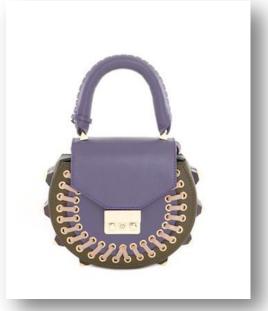

### ICONS bags are MINI

The iconic bags that are historically the most desiderable ones, become mini bags, to match with the original volumes. With handles, and shoulder chain strap, covered frame, in exotic leather with logo.

Paris Street, January 2016

New York Street, January 2016