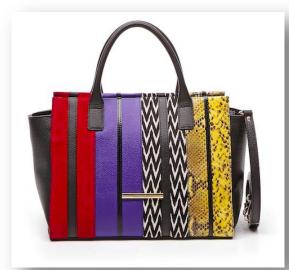

### **MASHING UP** New patching.

Mix of styles and patterns, jacquard wool fabrics, laser-cut fur, reptile and colored leather. Wide bases and medium/large sizes.

Chains woven with leather and padded embroidery.

New York Street January 2016

Soraya Milano

Is Ioanna Solea