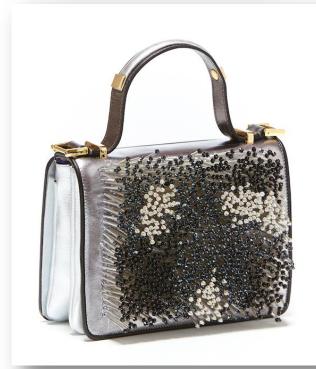

## METALSHINER Metal decorations.

Mirror effects, leather with a metallic finish, shimmering finishings. Chains and metal links. Light grey soft leather, white finish. Asymmetrical cuts designed on front. Fur effect interpreted with 3D embroidery and plexiglass straws.

Visone

Giancarlo Petriglia

**Ticercrea** 