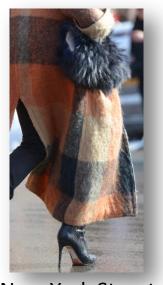

## WOOLLY FUR Melange and Mesh.

Real and faux fur melange. Frisée effects, nuances and ruffled textures. Fur mixed with wool yarns and treated on the finished garment. Overdyed fur with a shading effect.

**New York Street** 

Fendi

Lanzetti

Campomaggi

Filippo Fanini