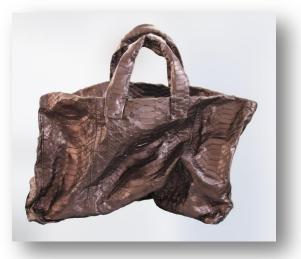

# **VINTAGE Contemporary.**

Natural leather, reptile, calf leather and nappa with refined grains.

Sophisticated treatments to regenerate thermo-fused leather. Drawstring bags and body dress totes. Urban, modern, globe-trotter.

Corsia

Andrea Incontri

Simona Tagliaferri

**Edmos** 