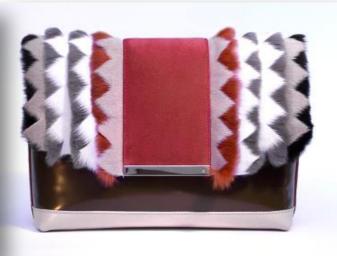

## METALSHINER Metal decorations.

Mirror effects, leather with a metallic finish, shimmering finishings. Chains and metal links. Light grey soft leather, white finish. Asymmetrical cuts designed on front. Fur effect interpreted with 3D embroidery and plexiglass straws.

Visone

Giancarlo Petriglia

**Ticercrea** 