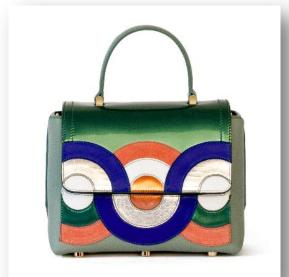

## GEOMETRICAL FRAGMENTS

Broken lines, concentric circles.
Kinetic abstraction of graphic patterns on rigid structures. Bowler bags, totes and clutch bags with handles.

Tosca Blu

Bevini Modena

Regenesi

Corsoundici

Azzurra Gronchi