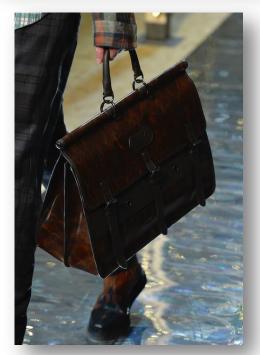

## BRUSH COLORS Artistic surfaces.

Innovative chromatic interpretations on a leather base that are best colored with brushstrokes or sponging.

The polishings shine up and brighten large and sharp volumes.

Satchels and doctor bags and sharp totes.

Peroni Firenze

**Antonio Marras** 

Pratesi

Thom Browne